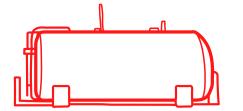

### cells

Ladybug Smart Tanks Lift & Shift range is built and certified to be transported whilst containing liquid. Lift & Shift Tanks are approved for the transport of dangerous goods and can be moved around site by cranes, trucks and forklifts without the need to decant.

### key features

100% self bunded

Removable lid

UN31A/Y- transport of Dangerous Goods

transported & lifted when full of liquid.

4-way fork pockets

feed 3 generators at once

#### certifications

Unique tank in tank design approved to UL142 /ULCS601 / ULCS603 / AS1940, AS1692 / BS799 /PPG2