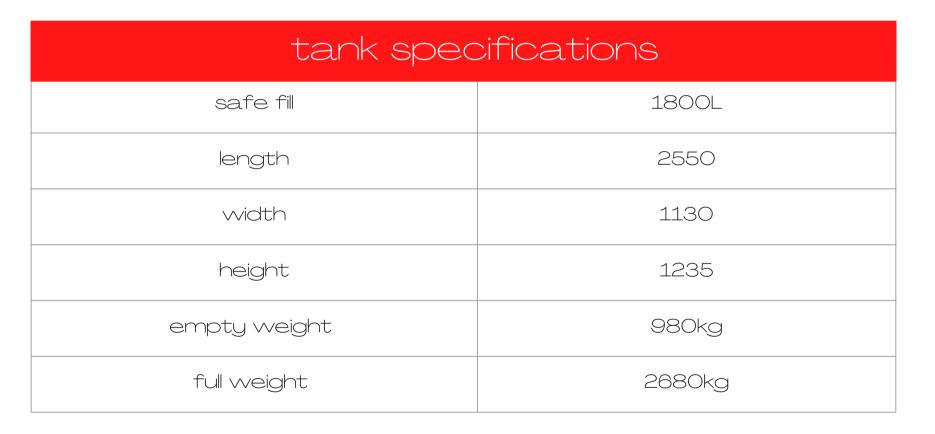

### LBGT SERIES

# BGT20

2000L

# adaptable

### fuel

### cells

Ladybug Smart Tanks Lift & Shift range is built and certified to be transported whilst containing liquid. Lift & Shift Tanks are approved for the transport of dangerous goods and can be moved around site by cranes, trucks and forklifts without the need to decant.

## baffled, smart, certified & compact





Looking for more than just a regular rental company, come join the bug squad.





## equipment specification

STORAGE

## LBGT2000

LIFT & SHIFT

RENTAL SPEC





### key features

100% self bunded

Removable lid

UN31A/Y- transport of Dangerous Goods

transported & lifted when full of liquid.

4-way fork pockets

feed 3 generators at once

#### certifications

Unique tank in tank design approved to UL142 /ULCS601 / ULCS603 / AS1940, AS1692 / BS799 /PPG2















## all storage tanks suitable for diesel, kerosene, petrol & waste oil