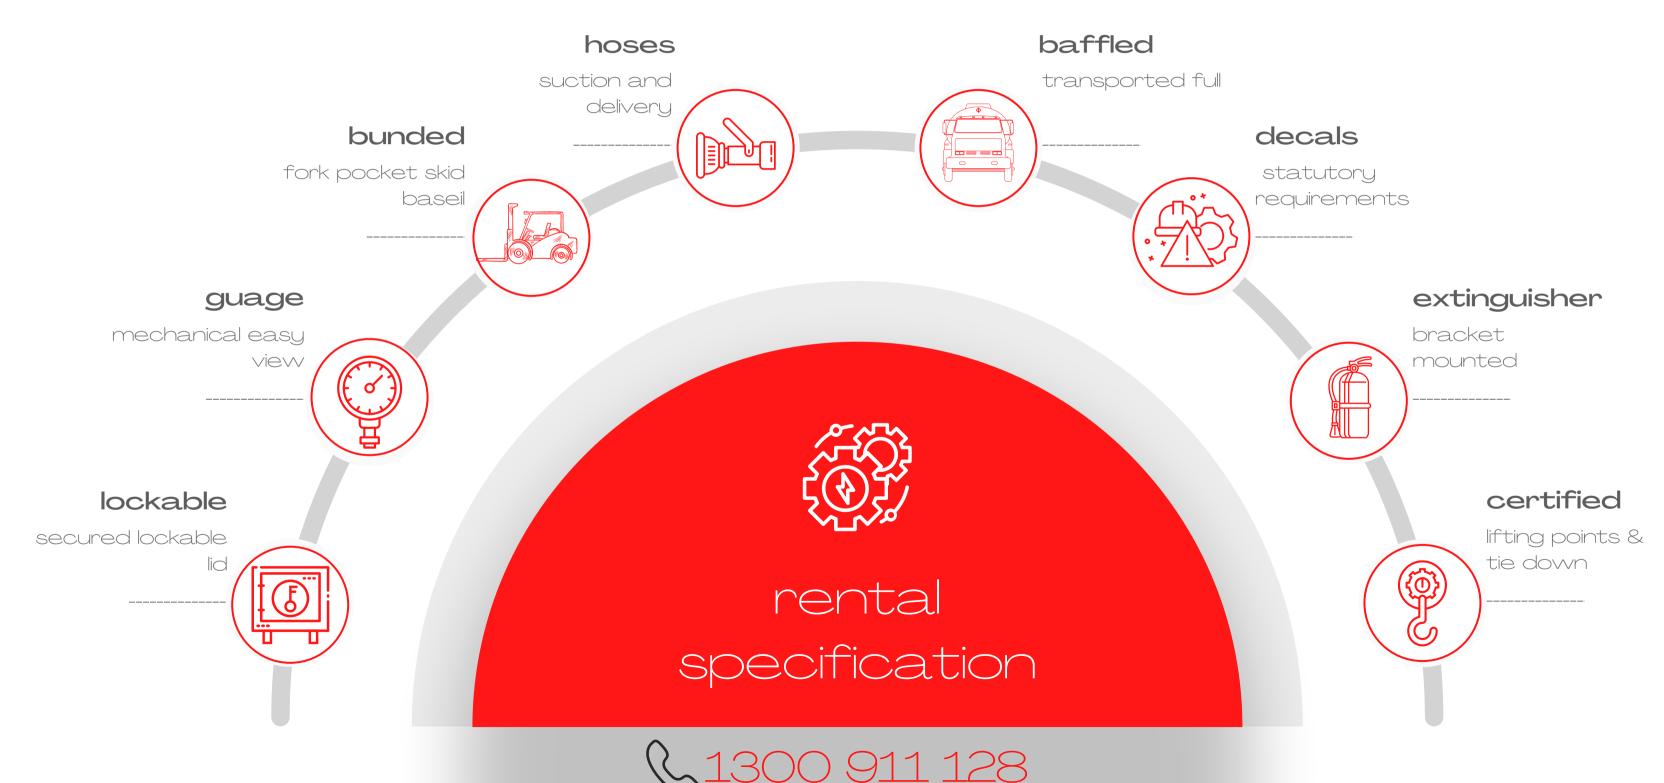

## equipment specification

STORAGE

## LBGT2000

LIFT & SHIFT

RENTAL SPEC

### key features

100% self bunded

Removable lid

UN31A/Y- transport of Dangerous Goods

transported & lifted when full of liquid.

4-way fork pockets

feed 3 generators at once