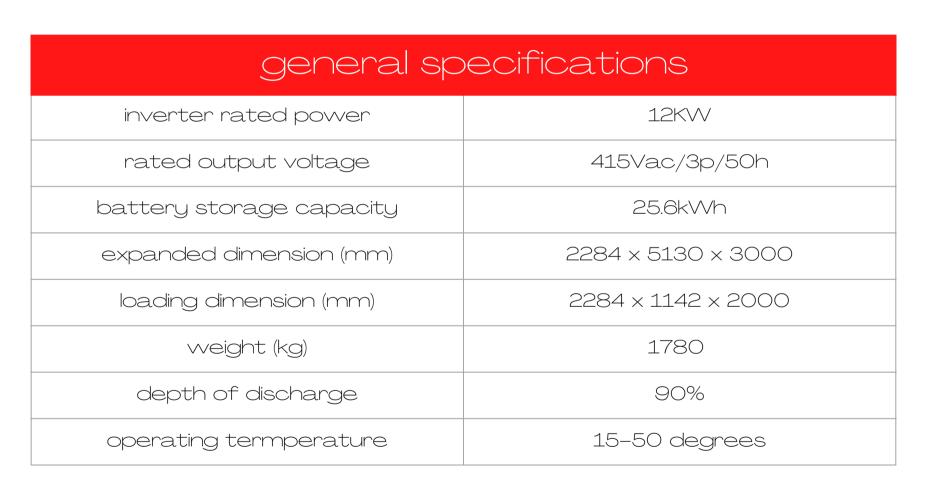

## LBGH15-26S

15KVA

RENTAL SPEC

| solar panel            |              |  |
|------------------------|--------------|--|
| model                  | smd325m-6x12 |  |
| power                  | 1.6KW        |  |
| power tolerance        | 0–5          |  |
| max power voltage (vm) | 38.5vdc      |  |
| max power current (lm) | 8.45a        |  |
| module efficiency (nm) | 16.1%        |  |

| integrated solar povver invertor |               |  |
|----------------------------------|---------------|--|
| model                            | vm 11 5500–48 |  |
| max solar charger current        | 100a          |  |
| ac input voltage range           | 90-280Vac     |  |
| max ac charger current           | 80a           |  |
| max conversion efficiency        | 93.5%         |  |
| qty                              | 3pcs          |  |

| energy storage battery     |         |  |
|----------------------------|---------|--|
| model                      | m48100  |  |
| type                       | lfp     |  |
| rated capacity             | 100ah   |  |
| rated voltage              | 51.2vdc |  |
| discharge depth            | 90%     |  |
| charger/discharger current | 0.5c    |  |
| qty                        | 5pcs    |  |

| other information  |           |  |
|--------------------|-----------|--|
| model              | 20060h48b |  |
| exhaust air volume | 492cfm    |  |
| rated power        | 48 W      |  |
| rated voltage      | 48vdc     |  |
| max noise level    | 68 dba    |  |