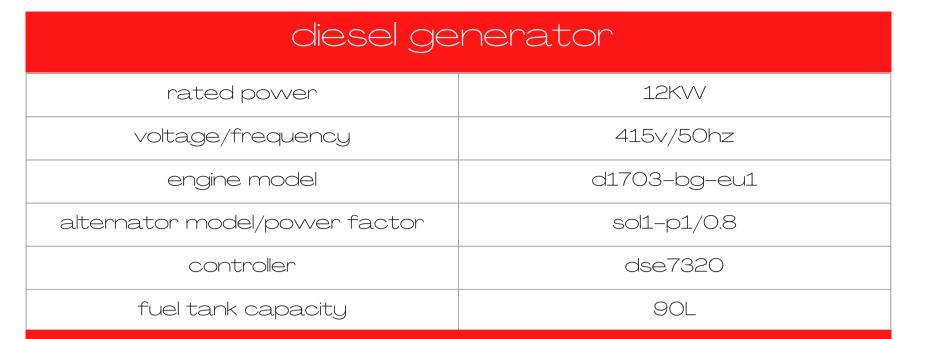

## equipment specification

HYBRID

## LBGH15-26S

15KVA

RENTAL SPEC

| solar panel            |              |  |
|------------------------|--------------|--|
| model                  | smd325m-6x12 |  |
| power                  | 1.6KW        |  |
| power tolerance        | 0–5          |  |
| max power voltage (vm) | 38.5vdc      |  |
| max power current (lm) | 8.45a        |  |
| module efficiency (nm) | 16.1%        |  |