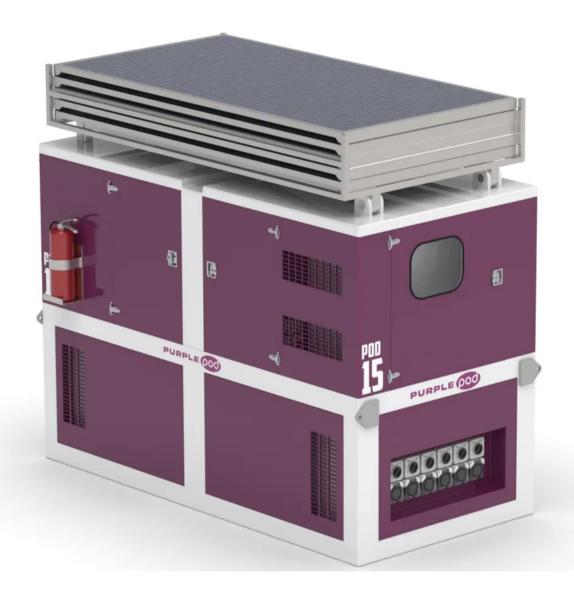

#### easy & fast

Compact design for freight solar panel array Deep Sea control system Outlet kit for plug & play

#### operator friendly

latest inverter battery technology One touch battery hydraulic single side engine maintenance easy access to cooling system easy access to battery bay