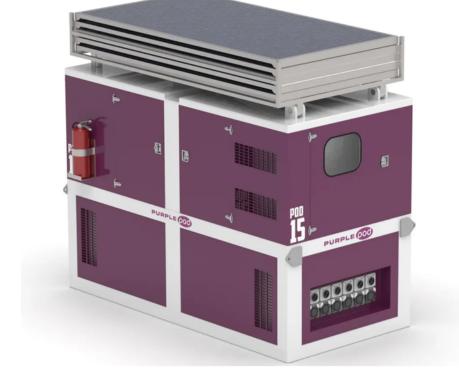

#### easy & fast

Compact design for freight solar panel array Deep Sea control system Outlet kit for plug & play