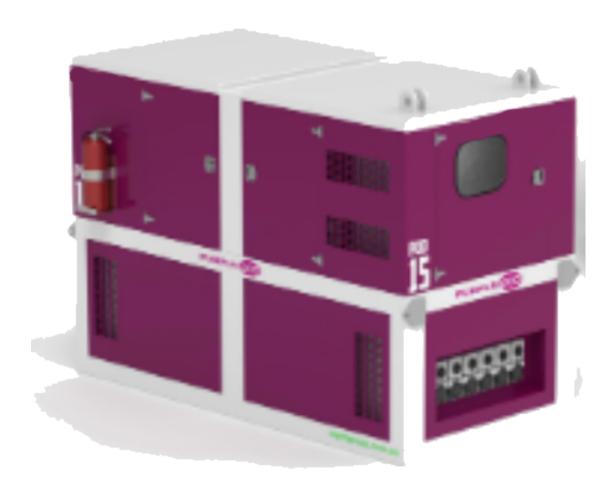

#### LBGH SERIES

# LBGH1526

#### 15KVA

## key features

#### easy & fast

Compact design for freight solar panel array Deep Sea control system Outlet kit for plug & play

#### operator friendly

latest inverter battery technology One touch battery hydraulic single side engine maintenance easy access to cooling system easy access to battery bay

#### cost & carbon

75% + reduction in duty cycle detailed diagnostic 80% + reduction in emissions remote monitoring 50% + fuel cost reduction

#### control and report

programmable

### reduce carbon, cost, efficient & user friendly





Looking for more than just a regular rental company, come join the bug squad.





## equipment specification

HYBRID

## LBGH15-26

15KVA

RENTAL SPEC





| solar optional         |              |  |
|------------------------|--------------|--|
| model                  | smd325m-6x12 |  |
| power                  | 1.6KW        |  |
| power tolerance        | 0–5          |  |
| max power voltage (vm) | 38.5vdc      |  |
| max power current (lm) | 8.45a        |  |
| module efficiency (nm) | 16.1%        |  |











| integrated solar povver invertor |               |  |
|----------------------------------|---------------|--|
| model                            | vm 11 5500–48 |  |
| max solar charger current        | 100a          |  |
| ac input voltage range           | 90-280V