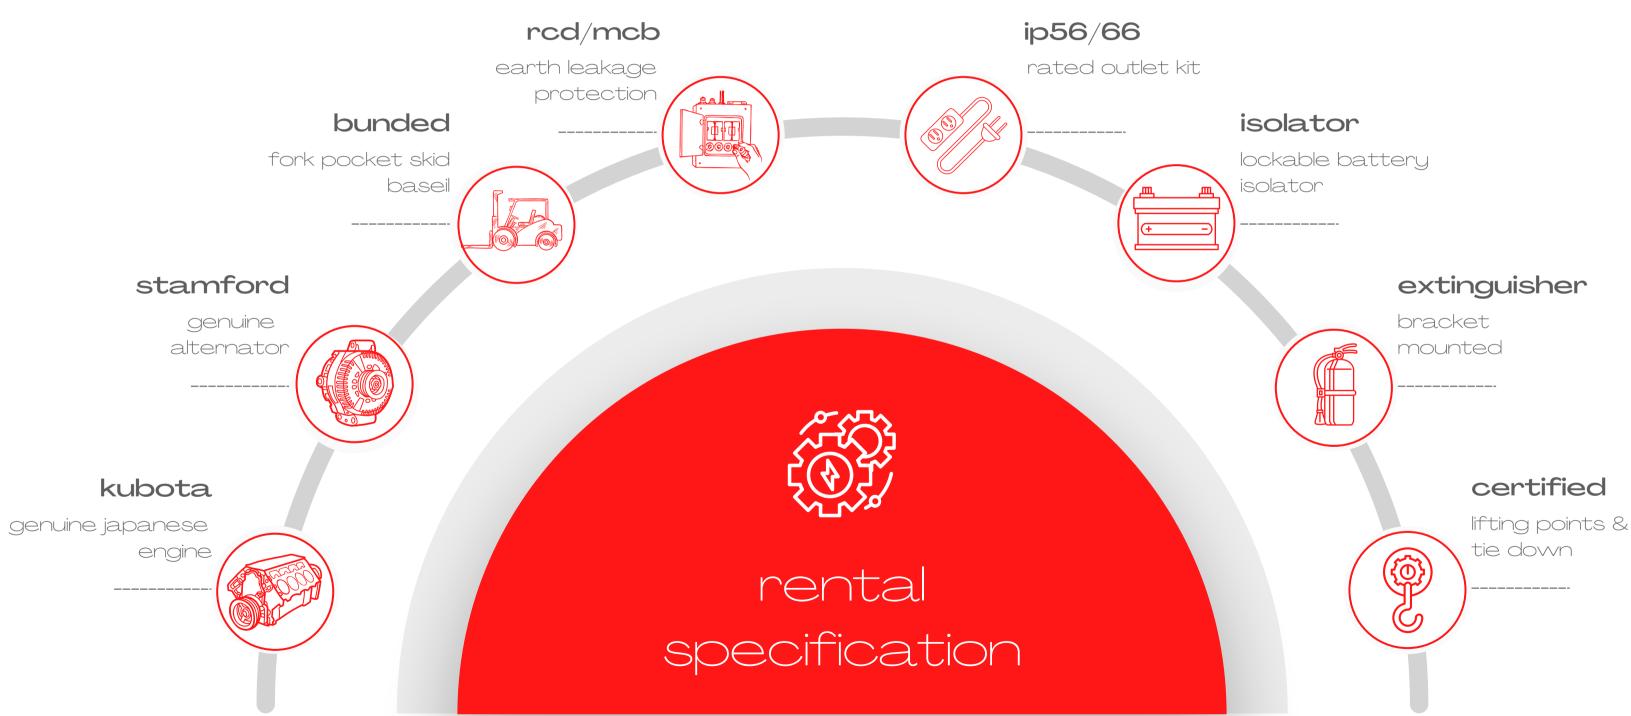

## key features

#### easy & fast

Compact design for freight solar panel array Deep Sea control system Outlet kit for plug & play

#### operator friendly

latest inverter battery technology One touch battery hydraulic single side engine maintenance easy access to cooling system easy access to battery bay

#### cost & carbon

75% + reduction in duty cycle detailed diagnostic 80% + reduction in emissions remote monitoring 50% + fuel cost reduction

#### control and report

programmable