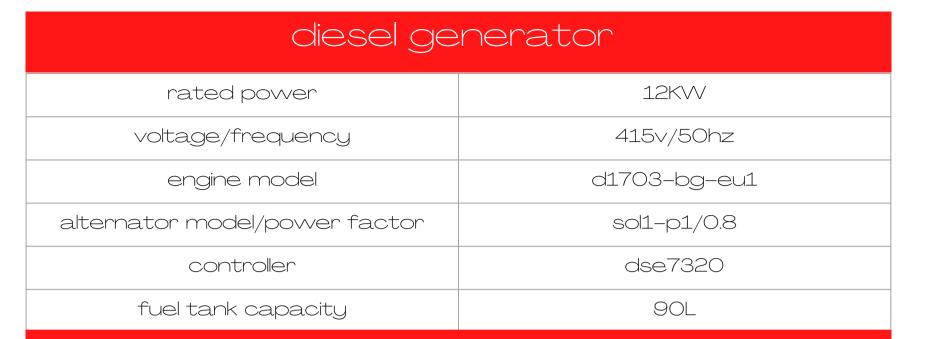

## equipment specification

HYBRID

## LBGH15-26

15KVA

RENTAL SPEC

| solar optional         |              |  |
|------------------------|--------------|--|
| model                  | smd325m-6x12 |  |
| power                  | 1.6KW        |  |
| power tolerance        | 0–5          |  |
| max power voltage (vm) | 38.5vdc      |  |
| max power current (lm) | 8.45a        |  |
| module efficiency (nm) | 16.1%        |  |

| integrated solar povver invertor |               |  |
|----------------------------------|---------------|--|
| model                            | vm 11 5500–48 |  |
| max solar charger current        | 100a          |  |
| ac input voltage range           | 90-280Vac     |  |
| max ac charger current           | 80a           |  |
| max conversion efficiency        | 93.5%         |  |
| qty                              | 3pcs          |  |

| energy storage battery     |         |  |
|----------------------------|---------|--|
| model                      | m48100  |  |
| type                       | lfp     |  |
| rated capacity             | 100ah   |  |
| rated voltage              | 51.2vdc |  |
| discharge depth            | 90%     |  |
| charger/discharger current | 0.5c    |  |
| qty                        | 5pcs    |  |

| other information  |           |  |
|--------------------|-----------|--|
| model              | 20060h48b |  |
| exhaust air volume | 492cfm    |  |
| rated power        | 48 W      |  |
| rated voltage      | 48vdc     |  |
| max noise level    | 68 dba    |  |