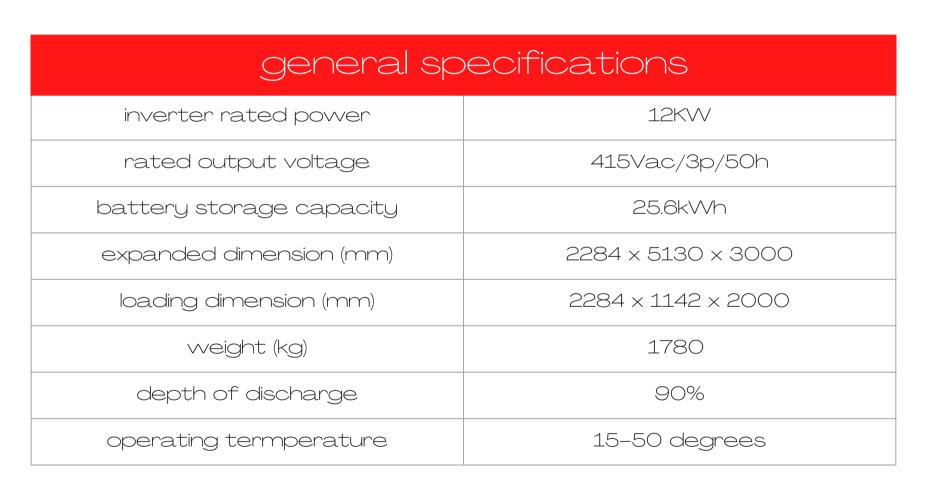

## equipment specification

HYBRID

## LBGH15-26

15KVA

RENTAL SPEC

| solar optional         |              |  |
|------------------------|--------------|--|
| model                  | smd325m-6x12 |  |
| power                  | 1.6KW        |  |
| power tolerance        | 0–5          |  |
| max power voltage (vm) | 38.5vdc      |  |
| max power current (lm) | 8.45a        |  |
| module efficiency (nm) | 16.1%        |  |