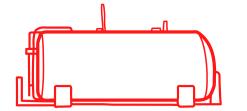

# LBGT SERES LBGT1200

12000L

# adaptable fuel cells

Ladybug Smart Tank Static Storage range is the ultimate bulk storage fuel solution for Mining, Industrial, Construction and Rental applications. From 8kl to 100kl, Static Storage tanks have certified lift points for crane lifting and are fully bunded and mine spec compliant.

## LBGT12000

STATIC

RENTAL SPEC

#### key features

. 2 x 600mm manways with integrated tank access ladder assembly.

Removable plate to allow the linking of multiple tanks in tank farm applications.

Dispensing Equipment housed within a lockable bunded pump bay housing.

#### certifications

Certificate of Compliance#20120912-MH49221 for UL 142, ULC-S601.
Fold out AS1657 designed and approved access ladder