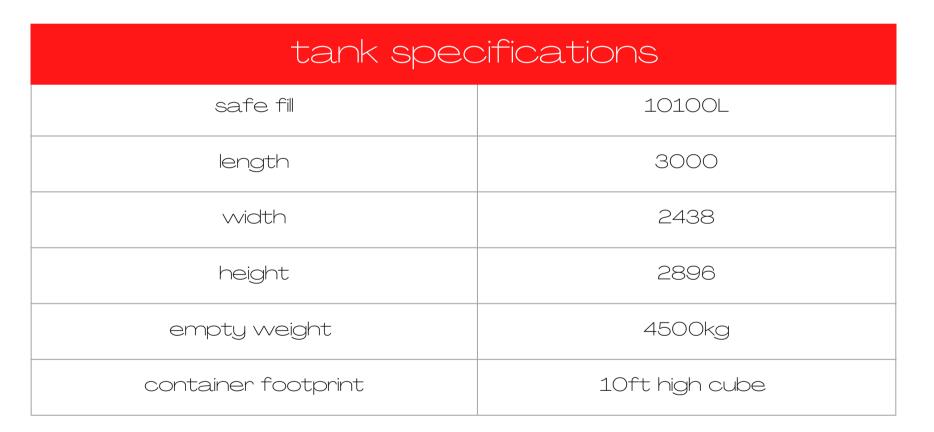

# LBGT SERES LBGT1200

12000L

# adaptable fuel cells

Ladybug Smart Tank Static Storage range is the ultimate bulk storage fuel solution for Mining, Industrial, Construction and Rental applications. From 8kl to 100kl, Static Storage tanks have certified lift points for crane lifting and are fully bunded and mine spec compliant.

### bunded, smart, certified & safe





Looking for more than just a regular rental company, come join the bug squad.





# equipment specification

STORAGE

## LBGT12000

STATIC

RENTAL SPEC





#### key features

. 2 x 600mm manways with integrated tank access ladder assembly.

Removable plate to allow the linking of multiple tanks in tank farm applications.

Dispensing Equipment housed within a lockable bunded pump bay housing.

#### certifications

Certificate of Compliance#20120912-MH49221 for UL 142, ULC-S601.
Fold out AS1657 designed and approved access ladder















## all storage tanks suitable for diesel, kerosene, petrol & waste oil