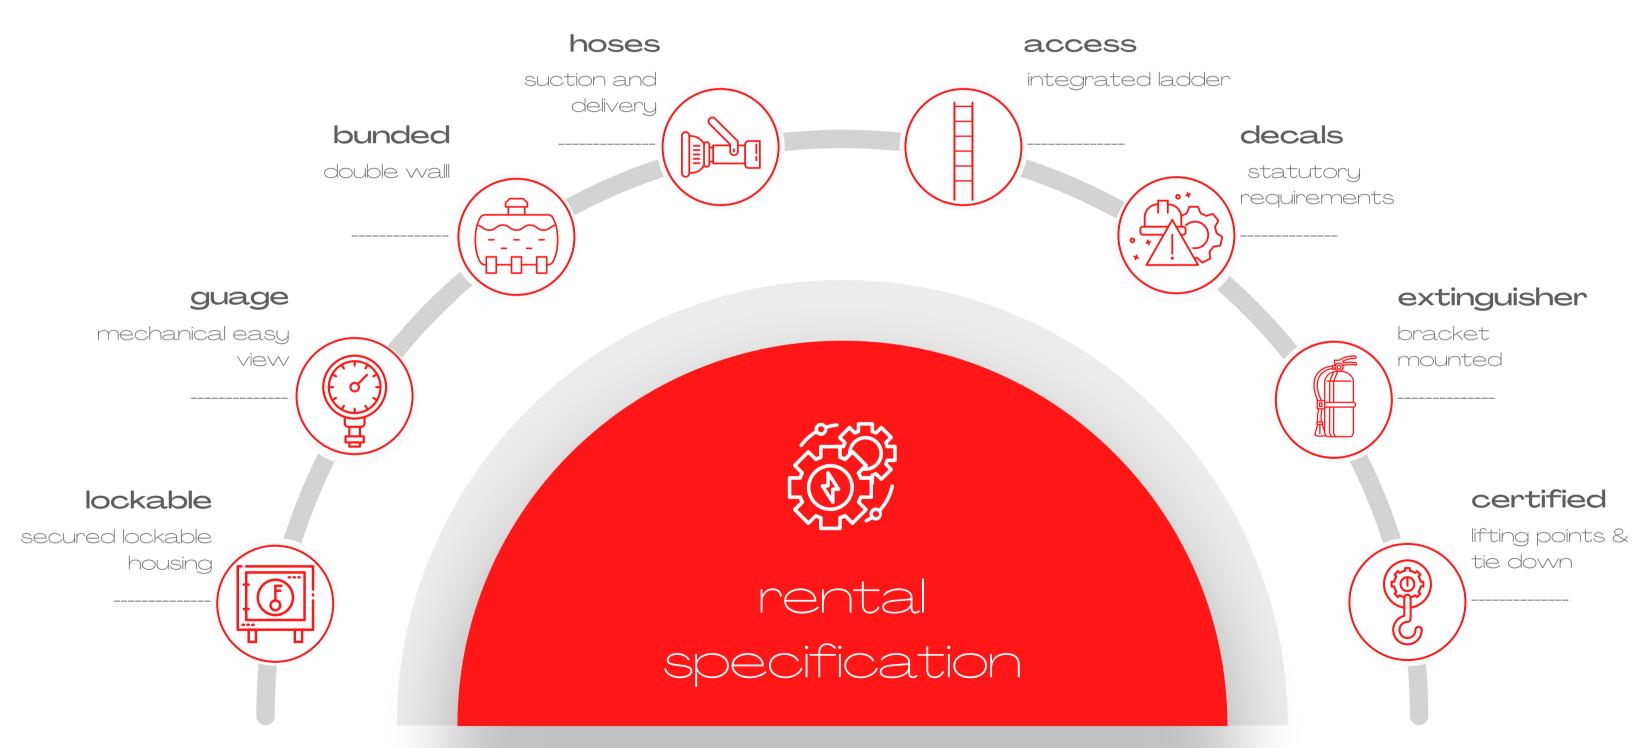

#### key features

. 2 x 600mm manways with integrated tank access ladder assembly.

Removable plate to allow the linking of multiple tanks in tank farm applications.

Dispensing Equipment housed within a lockable bunded pump bay housing.

#### certifications

Certificate of Compliance#20120912-MH49221 for UL 142, ULC-S601.
Fold out AS1657 designed and approved access ladder