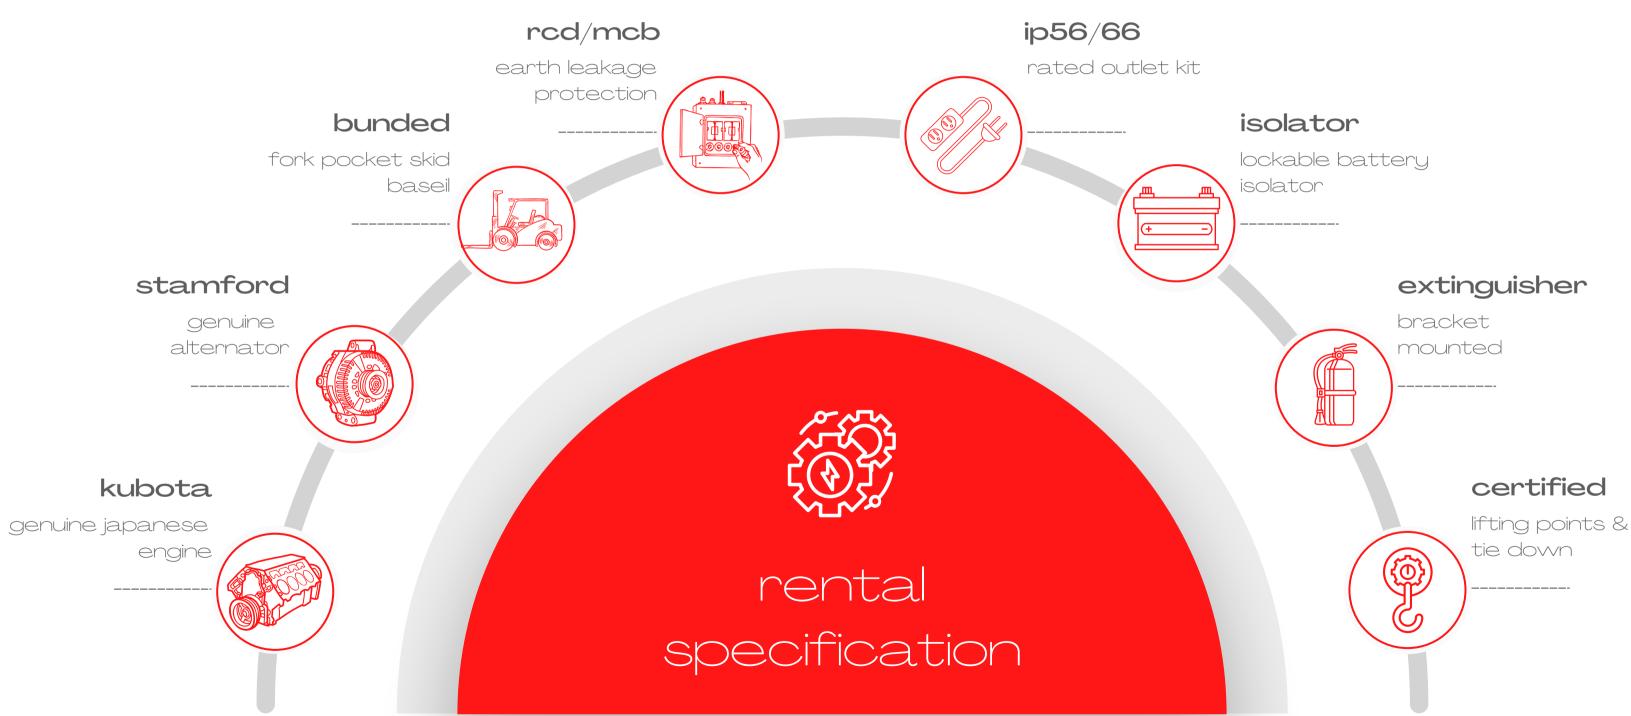

## equipment specification

HYBRID

## LBGH30-26S

30KVA
RENTAL SPEC

| solar panel            |              |  |
|------------------------|--------------|--|
| model                  | smd325m-6x12 |  |
| power                  | 1.6KW        |  |
| power tolerance        | 0–5          |  |
| max power voltage (vm) | 38.5vdc      |  |
| max power current (lm) | 8.45a        |  |
| module efficiency (nm) | 16.1%        |  |

| integrated solar povver invertor |               |  |
|----------------------------------|---------------|--|
| model                            | vm 11 5500–48 |  |
| max solar charger current        | 100a          |  |
| ac input voltage range           | 90- 280Vac    |  |
| max ac charger current           | 80a           |  |
| max conversion efficiency        | 93.5%         |  |
| aty                              | 3pcs          |  |

| energy storage battery     |         |  |
|----------------------------|---------|--|
| model                      | m48100  |  |
| type                       | lfp     |  |
| rated capacity             | 100ah   |  |
| rated voltage              | 51.2vdc |  |
| discharge depth            | 90%     |  |
| charger/discharger current | 0.5c    |  |
| qty                        | 5pcs    |  |

| diesel generator              |              |  |
|-------------------------------|--------------|--|
| rated power                   | 24KW         |  |
| voltage/frequency             | 415v/50hz    |  |
| engine model                  | v3300-bg-eu1 |  |
| alternator model/power factor | sol2-p1/0.8  |  |
| controller                    | dse7320      |  |
| fuel tank capacity            | 150L         |  |

| other information  |           |  |
|--------------------|-----------|--|
| model              | 20060h48b |  |
| exhaust air volume | 492cfm    |  |
| rated power        | 48 W      |  |
| rated voltage      | 48vdc     |  |
| max noise level    | 68 dba    |  |