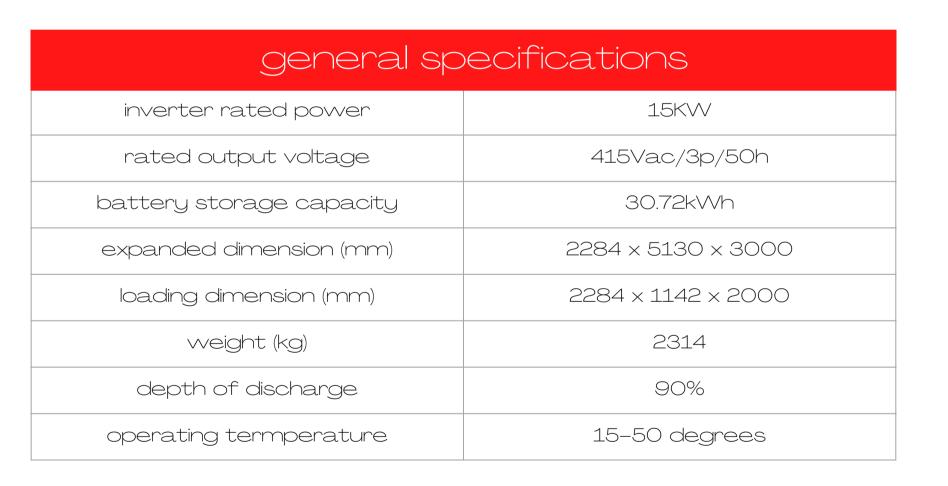

## equipment specification

HYBRID

## LBGH30-26S

30KVA
RENTAL SPEC

| solar panel            |              |  |
|------------------------|--------------|--|
| model                  | smd325m-6x12 |  |
| power                  | 1.6KW        |  |
| power tolerance        | 0–5          |  |
| max power voltage (vm) | 38.5vdc      |  |
| max power current (lm) | 8.45a        |  |
| module efficiency (nm) | 16.1%        |  |

| integrated solar povver invertor |               |  |
|----------------------------------|---------------|--|
| model                            | vm 11 5500–48 |  |
| max solar charger current        | 100a          |  |
| ac input voltage range           | 90- 280Vac    |  |
| max ac charger current           | 80a           |  |
| max conversion efficiency        | 93.5%         |  |
| aty                              | 3pcs          |  |

| energy storage battery     |         |  |
|----------------------------|---------|--|
| model                      | m48100  |  |
| type                       | lfp     |  |
| rated capacity             | 100ah   |  |
| rated voltage              | 51.2vdc |  |
| discharge depth            | 90%     |  |
| charger/discharger current | 0.5c    |  |
| qty                        | 5pcs    |  |

| diesel generator              |              |  |
|-------------------------------|--------------|--|
| rated power                   | 24KW         |  |
| voltage/frequency             | 415v/50hz    |  |
| engine model                  | v3300-bg-eu1 |  |
| alternator model/power factor | sol2-p1/0.8  |  |
| controller                    | dse7320      |  |
| fuel tank capacity            | 150L         |  |

| other information  |           |  |
|--------------------|-----------|--|
| model              | 20060h48b |  |
| exhaust air volume | 492cfm    |  |
| rated power        | 48 W      |  |
| rated voltage      | 48vdc     |  |
| max noise level    | 68 dba    |  |