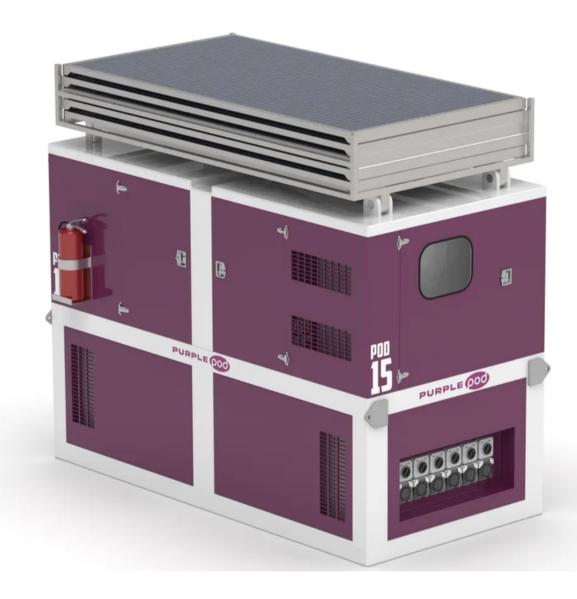

#### easy & fast

Compact design for freight solar panel array Deep Sea control system Outlet kit for plug & play

#### operator friendly

latest inverter battery technology One touch battery hydraulic single side engine maintenance easy access to cooling system easy access to battery bay

#### cost & carbon

75% + reduction in duty cycle detailed diagnostic 80% + reduction in emissions remote monitoring 50% + fuel cost reduction

#### control and report

programmable