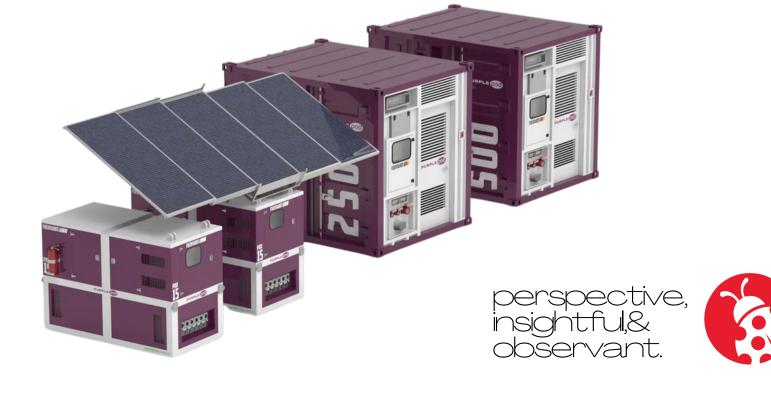

#### easy & fast

Compact design for freight solar panel array Deep Sea control system Outlet kit for plug & play

#### operator friendly

latest inverter battery technology One touch battery hydraulic single side engine maintenance easy access to cooling system easy access to battery bay

## equipment specification

HYBRID

## LBGH30-26S

30KVA
RENTAL SPEC

| solar panel            |              |  |
|------------------------|--------------|--|
| model                  | smd325m-6x12 |  |
| power                  | 1.6KW        |  |
| power tolerance        | 0–5          |  |
| max power voltage (vm) | 38.5vdc      |  |
| max power current (lm) | 8.45a        |  |
| module efficiency (nm) | 16.1%        |  |