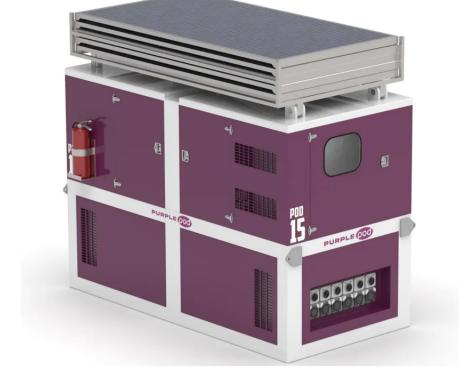

#### easy & fast

Compact design for freight solar panel array Deep Sea control system Outlet kit for plug & play

#### operator friendly

latest inverter battery technology One touch battery hydraulic single side engine maintenance easy access to cooling system easy access to battery bay

#### cost & carbon

75% + reduction in duty cycle detailed diagnostic 80% + reduction in emissions remote monitoring 50% + fuel cost reduction

#### control and report

programmable